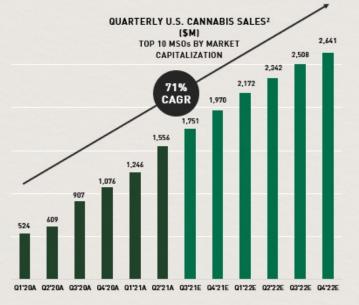

## TRUSTED ALLY TO SOME OF THE LARGEST U.S. MSOs

NASDAQ: GNLN

In 20201, Greenlane has serviced 22 of the top 25 cannabis operators reporting in U.S. Dollars listed on The New Cannabis Ventures Public Cannabis Company Revenue Tracker<sup>1</sup>

'New Cannabis Ventures public cannabis company revenue tracker: https://www.newcannabisventures.com/cannabis-company-revenue-ranking/
\*Source: FactSet as of September 28, 2021. Based on combined reported quarterly revenue for fiscal year 2020 and fiscal year 2021, and combined analyst estimates for fiscal year 2021 and fiscal year 2020 and fiscal year 2021, and combined analyst estimates for fiscal year 2021 and fiscal year 2021 and fiscal year 2021 and fiscal year 2021 and fiscal year 2021 for fiscal year 2021 and fiscal year 2